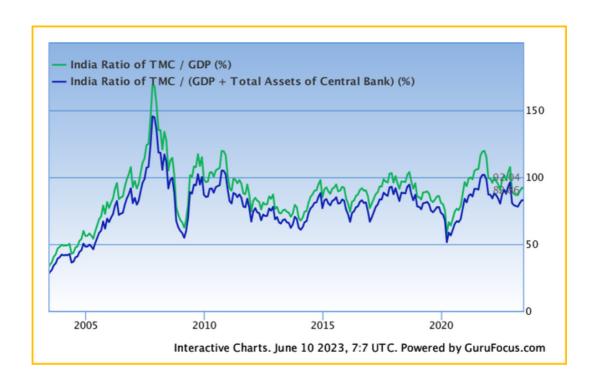

### **Market Capitalisation to GDP Ratio of India**

Based on these historical valuations, we have divided market valuation into five zones:

| Ratio = Total Market Cap / GDP   | Valuation                   |  |  |  |  |  |
|----------------------------------|-----------------------------|--|--|--|--|--|
| Ratio ≤ 62%                      | Significantly Undervalued   |  |  |  |  |  |
| 62% < Ratio ≤ 80%                | Modestly Undervalued        |  |  |  |  |  |
| 80% < Ratio ≤ 98%                | Fair Valued                 |  |  |  |  |  |
| 98% < Ratio ≤ 116%               | Modestly Overvalued         |  |  |  |  |  |
| Ratio > 116%                     | Significantly Overvalued    |  |  |  |  |  |
| Where are we today (2023-06-10)? | Ratio = 92.04%, Fair valued |  |  |  |  |  |

Based on these modified historical valuations, we have divided market valuation into five zones:

| Ratio = Total Market Cap / (GDP + Total Assets of Central Bank) | Valuation                   |  |  |  |  |
|-----------------------------------------------------------------|-----------------------------|--|--|--|--|
| Ratio ≤ 56%                                                     | Significantly Undervalued   |  |  |  |  |
| 56% < Ratio ≤ 72%                                               | Modestly Undervalued        |  |  |  |  |
| 72% < Ratio ≤ 88%                                               | Fair Valued                 |  |  |  |  |
| 88% < Ratio ≤ 104%                                              | Modestly Overvalued         |  |  |  |  |
| Ratio > 104%                                                    | Significantly Overvalued    |  |  |  |  |
| Where are we today (2023-06-10)?                                | Ratio = 82.86%, Fair valued |  |  |  |  |