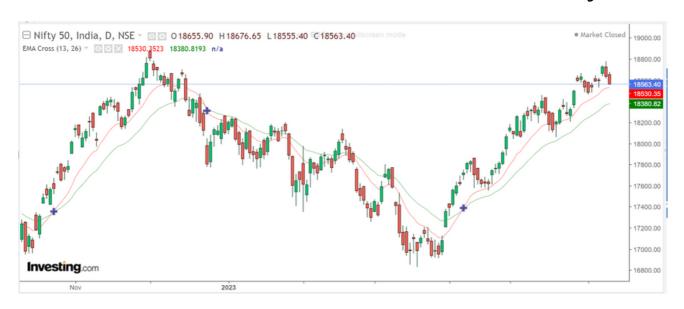

The equity market weekly trend is positive to neutral. For the short-term very positive. Medium-term negative. Nifty Resistance 18887 Nifty Support 17312/16828/16747. Selective stocks and dips good opportunities, to invest. Continue SIP investing with a 10yrs plus view for very good returns. Invest only in debt/ Hybrid if the view is less than 3 yrs.

## Weekly Newsletter

WWW.VOLATILITYGAME.COM DATE 11.06.2023

| RVCC<br>Parameters       | 11/06/23      | 04/06/23      |  |  |  |  |
|--------------------------|---------------|---------------|--|--|--|--|
| PE                       | 21.62         | 21.58         |  |  |  |  |
| РВ                       | 4.34          | 4.33          |  |  |  |  |
| MG                       | 92.04         | 91.75         |  |  |  |  |
| RSI 65                   | 56.44         | 55.96         |  |  |  |  |
| FII net open<br>Interest | -ve 1.85 Lakh | -ve 0.24 Lakh |  |  |  |  |
| NIFTY                    | 18563         | 18534         |  |  |  |  |
| Nifty 13EMA              | 18530         | 18424         |  |  |  |  |